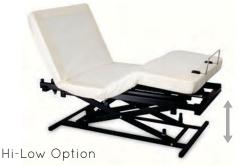

The Supernal Hi-Low has all of the features of the Recliner Plus model, with the following specific capabilities:

- 10" height adjustment
  - Hi-Low "bolt on" for easy delivery, set-up, and storage Low settings for easy
- transfer into and out of the bed

## INFORMES Y PEDIDOS CHESTER AMERICAS, S.A. DE C.V. www.chesteramericas.com ventas@chesteramericas.com Tel. +52 (55) 2614-9052

HEAD + FOOT ADJUŠTABLE

HEAD + FOOT HI-LOW ADJUSTABLE

YES YES

→ Head Tilt

Bed Flat