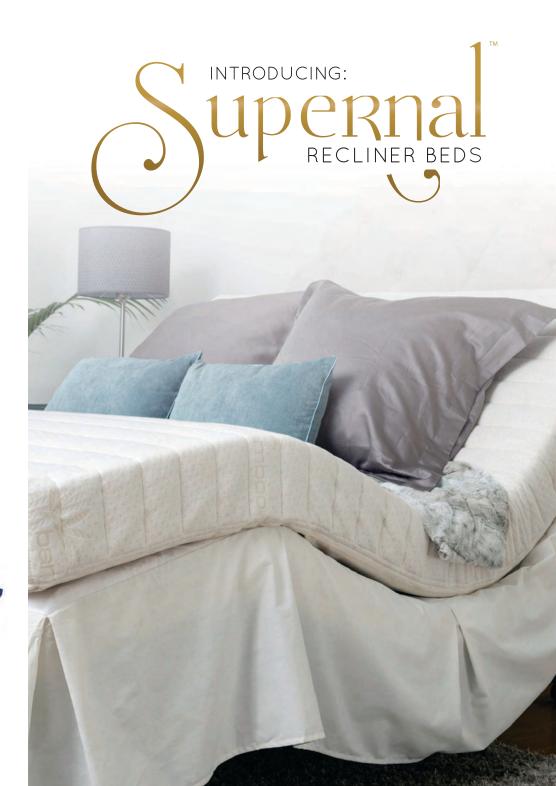

#### **Stretch Fabric Cover Elements:**

- A unique, waterproof cover that feels soft, just like fabric.
- Can be cleaned with household cleansers.
- Will protect your mattress for many years.

Supernal Recliner Bed System is designed specifically for individuals who need hospital bed features at home but do not want Compatible with 110 or 220 the hospital room look. The bed is upholstered for maximum comfort Low settings for easy transfer and designed in a way that conceals all electrical components, giving it the appearance of an ordinary bed. The Supernal Recliner Plus bed enables its users to proudly receive visitors in their bedrooms without sacrificing their dignity or compromising on functionality.

The Supernal Recliner Plus is both high-quality and affordable. Its features include:

- European-style head tilt to cradle pillow
- Wall hugging; night table is always within reach of the user
- Head and foot adjustability

The Supernal Hi-Low has all of the features of the Recliner Plus model, with the following specific capabilities:

- 10" height adjustment
  - Hi-Low "bolt on" for easy delivery, set-up, and storage Low settings for easy
- transfer into and out of the bed