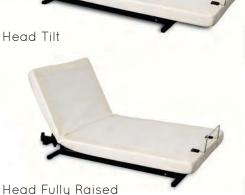

The Supernal Recliner Plus is both high-quality and affordable. Its features include:

- European-style head tilt to cradle pillow
- Wall hugging; night table is always within reach of the user
- Head and foot adjustability

## INFORMES Y PEDIDOS CHESTER AMERICAS, S.A. DE C.V. www.chesteramericas.com ventas@chesteramericas.com Tel. +52 (55) 2614-9052

HEAD + FOOT ADJUŠTABLE

HEAD + FOOT HI-LOW ADJUSTABLE

YES YES

→ Head Tilt

Bed Flat